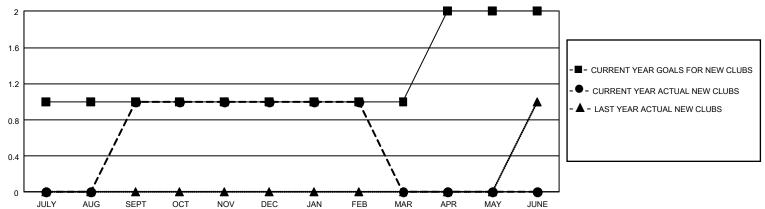

| 1           | 0             | JULY/AUG/SEPT         | 53                     | 159                     | 100                                                |  |
| OCT/NOV/DEC   | 0             | 0           | 0             | OCT/NOV/DEC           | 53                     | 71                      | 43                                                 |  |
| JAN/FEB/MAR   | 0             | 0           | 0             | JAN/FEB/MAR           | 53                     | 16                      | 12                                                 |  |
| APR/MAY/JUNE  | 3             | 0           | 0             | APR/MAY/JUNE          | 53                     | 0                       | 0                                                  |  |

## GOALS AND ACTUAL NEW CLUBS CUMULATIVE



## GOALS AND ACTUAL MEMBERS CUMULATIVE



| DROPPED CLUBS: 0 |     | 49 CLUBS OF 95 ADDED 1 OR MORE<br>NEW MEMBERS | GENDER DISTRIBUTION  MALE 1,575 (71.11%) |              |     |
|------------------|-----|-----------------------------------------------|------------------------------------------|--------------|-----|
| DROPPED MEMBERS  |     |                                               | FEMALE                                   | 640 (28.89%) |     |
| DECEASED         | 6   | CLICK HERE FOR CLIMIN ATIVE                   | TOTAL FAMILY UNIT MEMBERS                |              | 60  |
| CLUB CANCELLED 0 |     | CLICK HERE FOR CUMULATIVE  MEMBERSHIP DATA    |                                          |              | 0.5 |
| OTHER            | 149 |