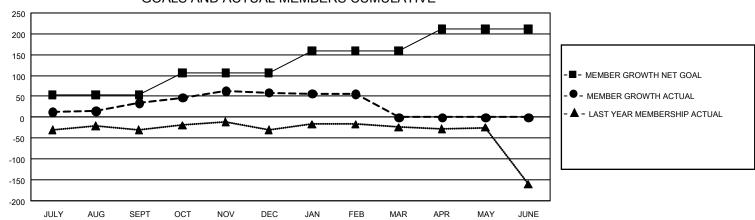

## GOALS AND ACTUAL MEMBERS CUMULATIVE

| DROPPED CLUBS: 0 |     | 49 CLUBS OF 95 ADDED 1 OR MORE<br>NEW MEMBERS | GENDER DISTRIBUTION  MALE 1,575 (71.11%) |              |     |
|------------------|-----|-----------------------------------------------|------------------------------------------|--------------|-----|
| DROPPED MEMBERS  |     |                                               | FEMALE                                   | 640 (28.89%) |     |
| DECEASED         | 6   | CLICK HERE FOR CLIMIN ATIVE                   | TOTAL FAMILY UNIT MEMBERS                |              | 60  |
| CLUB CANCELLED 0 |     | CLICK HERE FOR CUMULATIVE  MEMBERSHIP DATA    |                                          |              | 0.5 |
| OTHER            | 149 |                                               | FAMILY MEMBERS PAYING HALF DUES          |              | 35  |
| TOTAL            | 155 |                                               |                                          |              |     |